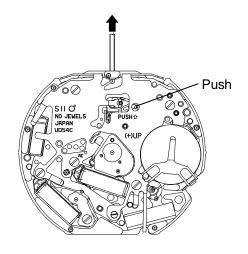

### **TECHNICAL GUIDE**

Version-01 VD54C

The explanation here is only for the particular point of Cal.VD54C

Tweezers

- **1.REMARKS ON INSTALLING THE BATTERY** 
  - After the battery is replaced with a new one or after the battery is reinstalled following the repairing procedures, Be sure to touch the short-circuit the AC terminal of circuit block and the switch spring with conductive tweezers to reset the circuit as illustrated at right.
  - 2) When the battery replaced with a new one, the time information stored in the built-in IC and the time indicated by the stopwatch hands do not correspond with each other. Reset the stopwatch hands to "0" position following the procedure below. If the stopwatch hands should move improperly, also follow the same procedure.

# 1.REMARKS ON INSTALLING THE BATTERY

- (1) HAND
  - How to install the hands

Place the movement directly on a flat metal plate or the like and press in the hands.

- \* Install the hour , minute and second hands at the "12"o'clock position.
- \* Install the chrono minute and second hands at the "0"o'clock position.
- \*Install the 24-Hour indicator at the "24" position.

#### (2) Battery

·How to install the battery

- (1) Remove the hook of the switch springs battery clamp portion.
- (2) Insert the battery sideways, and have the hook of the switch springs battery clamp portion catch the main plate.

(3) Winding stem •How to remove

While pushing the indented portion of the arrow pull out the winding stem.