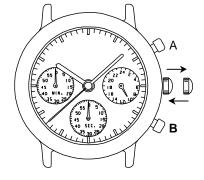

#### ORDER

- 1 Pull the crown.
- (2) Keep the buttons "A" and "B" pressed at the same time for 2 seconds, and then, release the buttons. The stopwatch second hand move back and returned to where it was.
- (3) Press button "A" or "B" to reset the stopwatch second and minute hands to"0" position.
  - \* By pressing button "A", the hands move counter clockwise.
  - \* By pressing button "B", the hands move clockwise.
- ④ Turn the crown to set the hour, minute and 24-hour hands to the desired time, and push the crown back to the normal position.

### **OPERATION**

by pressing button B.