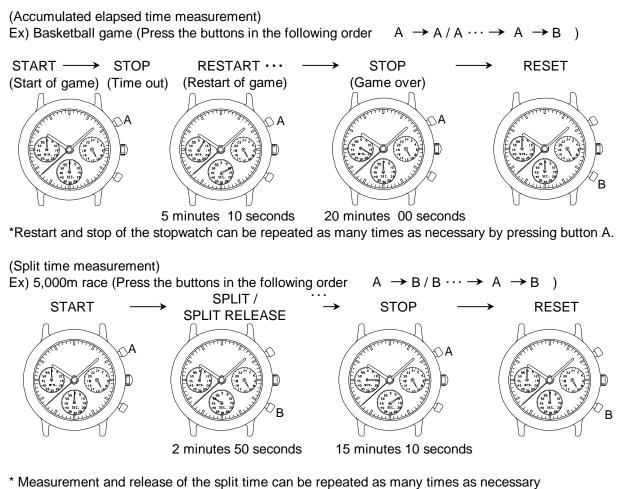

#### ORDER

- 1 Pull the crown.
- (2) Keep the buttons "A" and "B" pressed at the same time for 2 seconds, and then, release the buttons. The stopwatch second hand move back and returned to where it was.
- (3) Press button "A" or "B" to reset the stopwatch second and minute hands to"0" position.
  - \* By pressing button "A", the hands move counter clockwise.
  - \* By pressing button "B", the hands move clockwise.
- ④ Turn the crown to set the hour, minute and 24-hour hands to the desired time, and push the crown back to the normal position.