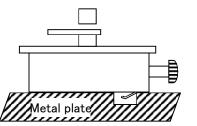

# 1.REMARKS ON INSTALLING THE BATTERY

- (1) HAND
  - How to install the hands

Place the movement directly on a flat metal plate or the like and press in the hands.

- \* Install the hour , minute and second hands at the "12"o'clock position.
- \* Install the chrono minute and second hands at the "0"o'clock position.
- \*Install the 24-Hour indicator at the "24" position.

| [Reference] | The power of press hands |
|-------------|--------------------------|
|-------------|--------------------------|

| Minute & Hour Hands    | < 5kg |
|------------------------|-------|
| Second Hand            | < 5kg |
| Chrono Minute & Second | < 3kg |
| 24-Hour indicator      | < 3kg |