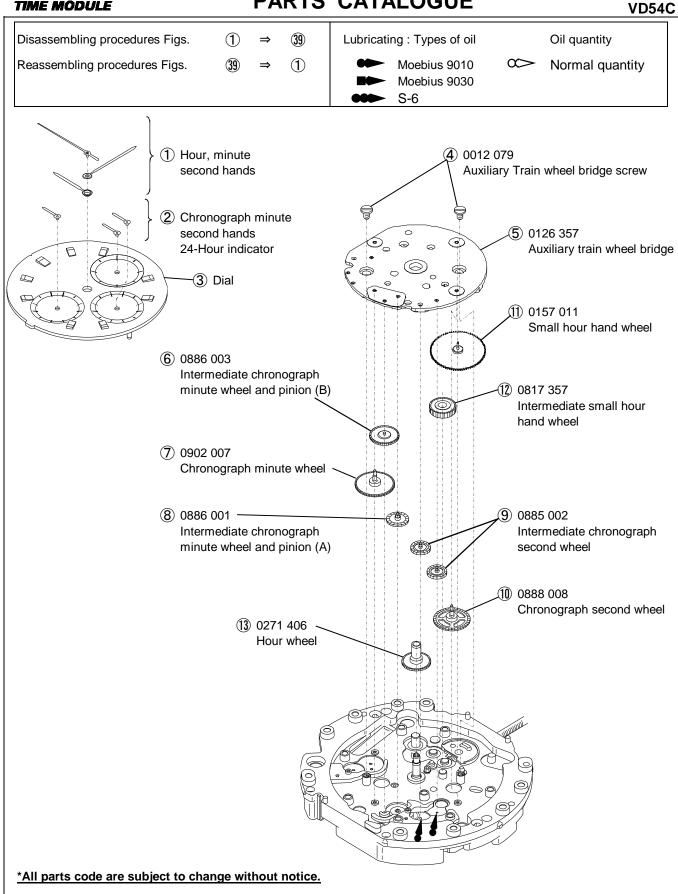

|
| Jewels                             |                  | 0 Jewel                                                                                                                                                                                 |
|                                    |                  |                                                                                                                                                                                         |
|                                    |                  |                                                                                                                                                                                         |



#### PARTS CATALOGUE

Version-02







**SII Products** 



### PARTS CATALOGUE

Version-03 VD54C





### **TECHNICAL GUIDE**

Version-01 VD54C

The explanation here is only for the particular point of Cal.VD54C

Tweezers

- **1.REMARKS ON INSTALLING THE BATTERY** 
  - After the battery is replaced with a new one or after the battery is reinstalled following the repairing procedures, Be sure to touch the short-circuit the AC terminal of circuit block and the switch spring with conductive tweezers to reset the circuit as illustrated at right.
  - 2) When the battery replaced with a new one, the time information stored in the built-in IC and the time indicated by the stopwatch hands do not correspond with each other. Reset the stopwatch hands to "0" position following the procedure below. If the stopwatch hands should move