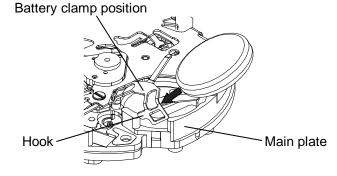

#### (2) Battery

·How to install the battery

- (1) Remove the hook of the switch springs battery clamp portion.
- (2) Insert the battery sideways, and have the hook of the switch springs battery clamp portion catch the main plate.