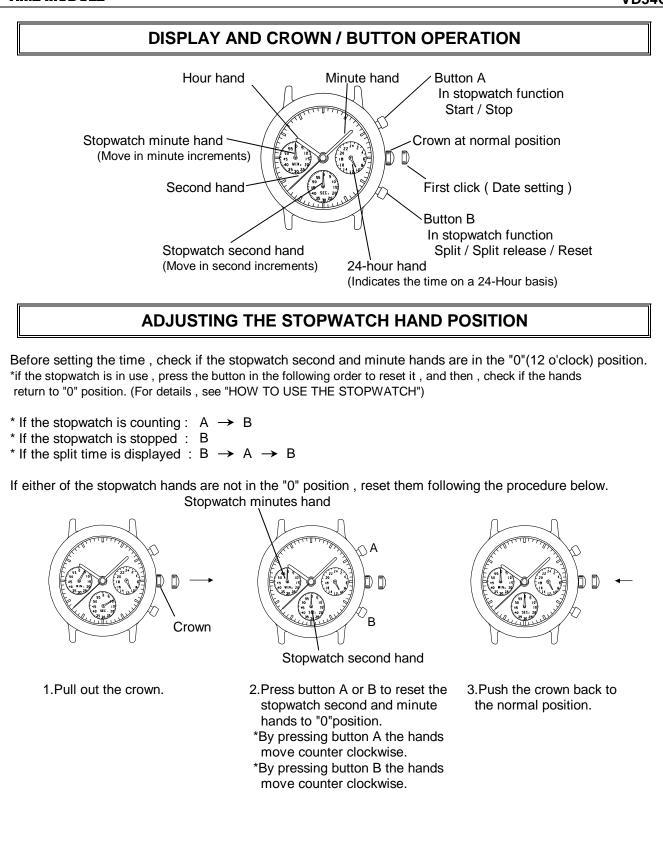

#### ORDER

- 1 Pull the crown.
- (2) Keep the buttons "A" and "B" pressed at the same time for 2 seconds, and then, release the buttons. The stopwatch second hand move back and returned to where it was.
- (3) Press button "A" or "B" to reset the stopwatch second and minute hands to"0" position.
  - \* By pressing button "A", the hands move counter clockwise.
  - \* By pressing button "B", the hands move clockwise.
- ④ Turn the crown to set the hour, minute and 24-hour hands to the desired time, and push the crown back to the normal position.