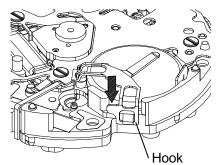

(3) Winding stem •How to remove

While pushing the indented portion of the arrow pull out the winding stem.