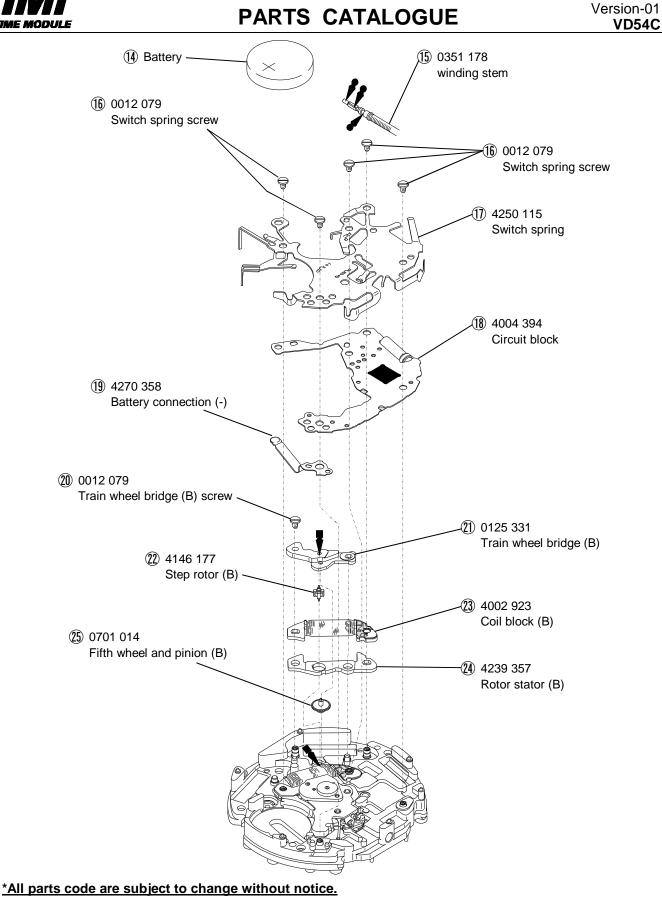

|
| Jewels                             |                  | 0 Jewel                                                                                                                                                                                 |
|                                    |                  |                                                                                                                                                                                         |
|                                    |                  |                                                                                                                                                                                         |



#### PARTS CATALOGUE

Version-02







**SII Products** 



### PARTS CATALOGUE

Version-03 VD54C





### **TECHNICAL GUIDE**

Version-01 VD54C

The explanation here is only for the particular point of Cal.VD54C

Tweezers

- **1.REMARKS ON INSTALLING THE BATTERY** 
  - After the battery is replaced with a new one or after the battery is reinstalled following the repairing procedures, Be sure to touch the short-circuit the AC terminal of circuit block and the switch spring with conductive tweezers to reset the circuit as illustrated at right.
  - 2) When the battery replaced with a new one, the time information stored in the built-in IC and the time indicated by the stopwatch hands do not correspond with each other. Reset the stopwatch hands to "0" position following the procedure below. If the stopwatch hands should move imp