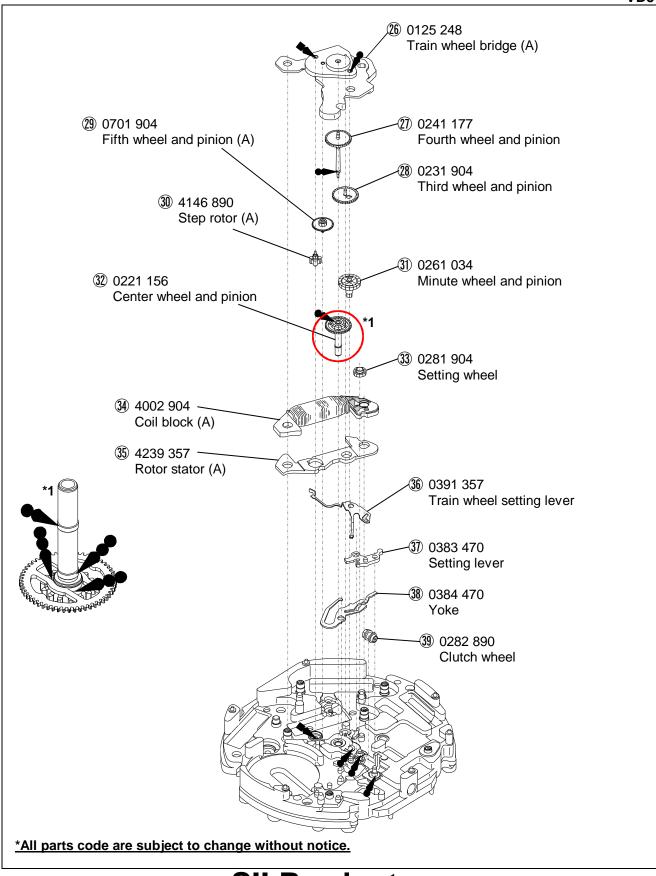

|                  | 0 Jewel                                                                                                                                                                                 |
|                                    |                  |                                                                                                                                                                                         |
|                                    |                  |                                                                                                                                                                                         |



#### PARTS CATALOGUE

Version-02







**SII Products** 



### PARTS CATALOGUE

Version-03 VD54C





### **TECHNICAL GUIDE**

Version-01 VD54C

The explanation here is only for the particular point of Cal.VD54C

Tweezers

- **1.REMARKS ON INSTALLING THE BATTERY** 
  - After the battery is replaced with a new one or after the battery is reinstalled following the repairing procedures, Be sure to touch the short-circuit the AC terminal of circuit block and the switch spring with conductive tweezers to reset the circuit as illustrated at right.
  - 2) When the battery replaced with a new one, the time information stored in the built-in IC and the time indicated by the stopwatch hands do not correspond with each other. Reset the stopwatch hands to "0" position following the procedure below. If the stopwatch hands should move improperly, also follow the same procedure.

#### ORDER

- 1 Pull