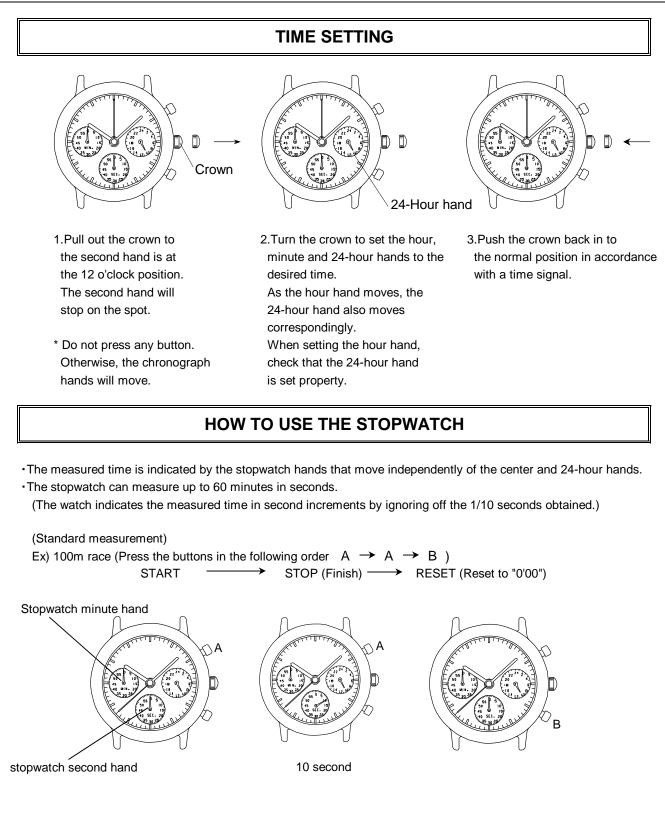

#### ORDER

- 1 Pull the crown.
- (2) Keep the buttons "A" and "B" pressed at the same time for 2 seconds, and then, release the buttons. The stopwatch second hand move back and returned to where it was.
- (3) Press button "A" or "B" to reset the stopwatch second and minute hands to"0" position.
  - \* By pressing button "A", the hands move counter clockwise.
  - \* By pressing button "B", the hands move clockwise.
- ④ Turn the crown to set the hour, minute and 24-hour hands to the desired time, and push the crown back to the normal position.