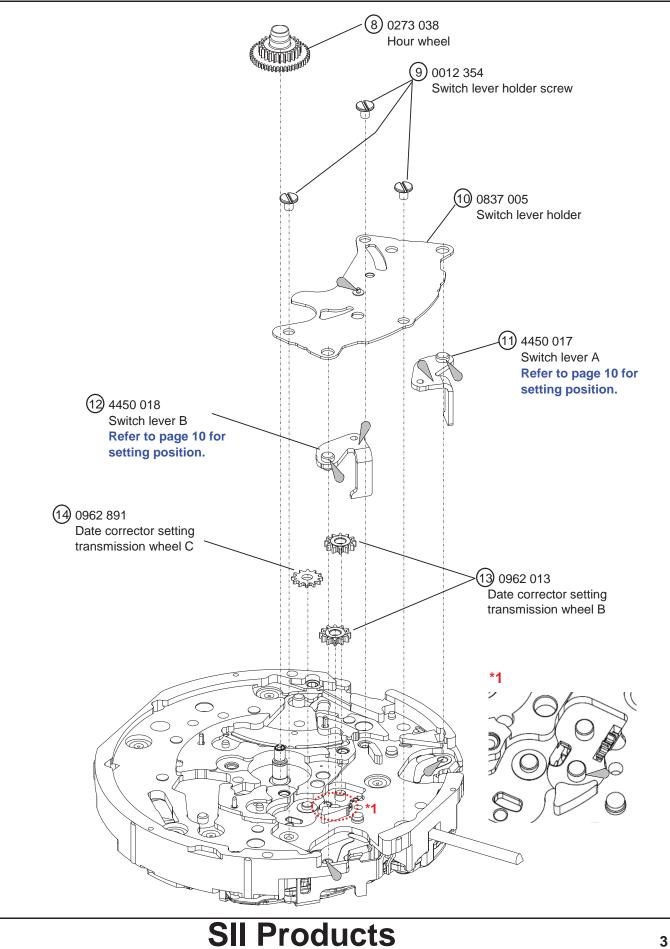

# **SII Products**

Version-04

Version-02 VK63/67/83

| Remarks: Different parts for each CAL. |      |              |      |            |                                               |                                                                                                                                                                                                                                                                                                                                                                                                                                                                                                                                                                                                                                                                                                                                                                                                                                                                                                                                                                                                                                                                                                                                                                                                                                                                                                                                                                                                                                                                                                                                                                                                                                                                                                                                                                                                                                                                                                                                                                                                                                                                                                                                |
|----------------------------------------|------|--------------|------|------------|-----------------------------------------------|--------------------------------------------------------------------------------------------------------------------------------------------------------------------------------------------------------------------------------------------------------------------------------------------------------------------------------------------------------------------------------------------------------------------------------------------------------------------------------------------------------------------------------------------------------------------------------------------------------------------------------------------------------------------------------------------------------------------------------------------------------------------------------------------------------------------------------------------------------------------------------------------------------------------------------------------------------------------------------------------------------------------------------------------------------------------------------------------------------------------------------------------------------------------------------------------------------------------------------------------------------------------------------------------------------------------------------------------------------------------------------------------------------------------------------------------------------------------------------------------------------------------------------------------------------------------------------------------------------------------------------------------------------------------------------------------------------------------------------------------------------------------------------------------------------------------------------------------------------------------------------------------------------------------------------------------------------------------------------------------------------------------------------------------------------------------------------------------------------------------------------|
| No                                     | VK63 | Cal.<br>VK67 | VK83 | Parts code | Parts name                                    | Parts form                                                                                                                                                                                                                                                                                                                                                                                                                                                                                                                                                                                                                                                                                                                                                                                                                                                                                                                                                                                                                                                                                                                                                                                                                                                                                                                                                                                                                                                                                                                                                                                                                                                                                                                                                                                                                                                                                                                                                                                                                                                                                                                     |
| 6                                      | 0    | -            | 0    | 0817 048   | Intermediate small hour hand wheel and pinion |                                                                                                                                                                                                                                                                                                                                                                                                                                                                                                                                                                                                                                                                                                                                                                                                                                                                                                                                                                                                                                                                                                                                                                                                                                                                                                                                                                                                                                                                                                                                                                                                                                                                                                                                                                                                                                                                                                                                                                                                                                                                                                                                |
|                                        | -    | 0            | -    | 0817 048   | Intermediate date wheel and pinion            | E CONTRACTOR                                                                                                                                                                                                                                                                                                                                                                                                                                                                                                                                                                                                                                                                                                                                                                                                                                                                                                                                                                                                                                                                                                                                                                                                                                                                                                                                                                                                                                                                                                                                                                                                                                                                                                                                                                                                                                                                                                                                                                                                                                                                                                                   |
| Ø                                      | 0    | -            | 0    | 0157 012   | Small hour hand wheel                         | Store and a store  |
|                                        | -    | 0            | -    | 0802 039   | Date indicator driving wheel                  | And                                                                                                                                                                                                                                                                                                                                                                                                                                                                                                                                                                                                                                                                                                                                                                                                                                                                                                                                                                                                                                                                                                                                                                                                                                                                                                                                                                                                                                                                                                                                                                                                                                                                                                                                                                                                                                                                                                                                                                                                                                                                                        |
| 6                                      | 0    | -            | -    | 4250 075   |                                               |                                                                                                                                                                                                                                                                                                                                                                                                                                                                                                                                                                                                                                                                                                                                                                                                                                                                                                                                                                                                                                                                                                                                                                                                                                                                                                                                                                                                                                                                                                                                                                                                                                                                                                                                                                                                                                                                                                                                                                                                                                                                                                                                |
|                                        | -    | 0            | -    | 4250 071   | Switch spring<br>( Differs by Cal. marking )  |                                                                                                                                                                                                                                                                                                                                                                                                                                                                                                                                                                                                                                                                                                                                                                                                                                                                                                                                                                                                                                                                                                                                                                                                                                                                                                                                                                                                                                                                                                                                                                                                                                                                                                                                                                                                                                                                                                                                                                                                                                                                                                                                |
|                                        | -    | -            | 0    | 4250 081   |                                               |                                                                                                                                                                                                                                                                                                                                                                                                                                                                                                                                                                                                                                                                                                                                                                                                                                                                                                                                                                                                                                                                                                                                                                                                                                                                                                                                                                                                                                                                                                                                                                                                                                                                                                                                                                                                                                                                                                                                                                                                                                                                                                                                |
| 23                                     | 0    | -            | 0    | 0685 003   | Positioning arbor                             |                                                                                                                                                                                                                                                                                                                                                                                                                                                                                                                                                                                                                                                                                                                                                                                                                                                                                                                                                                                                                                                                                                                                                                                                                                                                                                                                                                                                                                                                                                                                                                                                                                                                                                                                                                                                                                                                                                                                                                                                                                                                                                                                |
|                                        | -    | 0            | -    | 0902 017   | Minute counting wheel                         |                                                                                                                                                                                                                                                                                                                                                                                                                                                                                                                                                                                                                                                                                                                                                                                                                                                                                                                                                                                                                                                                                                                                                                                                                                                                                                                                                                                                                                                                                                                                                                                                                                                                                                                                                                                                                                                                                                                                                                                                                                                                                                                                |
| @-                                     | 0    | -            | 0    | 0902 017   | Minute counting wheel                         |                                                                                                                                                                                                                                                                                                                                                                                                                                                                                                                                                                                                                                                                                                                                                                                                                                                                                                                                                                                                                                                                                                                                                                                                                                                                                                                                                                                                                                                                                                                                                                                                                                                                                                                                                                                                                                                                                                                                                                                                                                                                                                                                |
|                                        | -    | 0            | -    | 0302 017   | Hour counting wheel                           |                                                                                                                                                                                                                                                                                                                                                                                                                                                                                                                                                                                                                                                                                                                                                                                                                                                                                                                                                                                                                                                                                                                                                                                                                                                                                                                                                                                                                                                                                                                                                                                                                                                                                                                                                                                                                                                                                                                                                                                                                                                                                                                                |
| 30                                     | 0    | -            | -    | 4004 353   |                                               | and the second s |
|                                        | -    | 0            | -    | 4004 352   | Circuit block                                 |                                                                                                                                                                                                                                                                                                                                                                                                                                                                                                                                                                                                                                                                                                                                                                                                                                                                                                                                                                                                                                                                                                                                                                                                                                                                                                                                                                                                                                                                                                                                                                                                                                                                                                                                                                                                                                                                                                                                                                                                                                                                                                                                |
|                                        | -    | -            | 0    | 4004 377   |                                               | 1 - 2 - 2 - C                                                                                                                                                                                                                                                                                                                                                                                                                                                                                                                                                                                                                                                                                                                                                                                                                                                                                                                                                                                                                                                                                                                                                                                                                                                                                                                                                                                                                                                                                                                                                                                                                                                                                                                                                                                                                                                                                                                                                                                                                                                                                                                  |