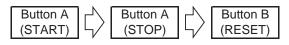

# [Standard measurement]

## [Accumulated elapsed time measurement]

Press the buttons in the following order :  $A \rightarrow A/A \cdots \rightarrow A \rightarrow B$ START  $\longrightarrow$  STOP/RESTART  $\longrightarrow$  STOP  $\longrightarrow$ 