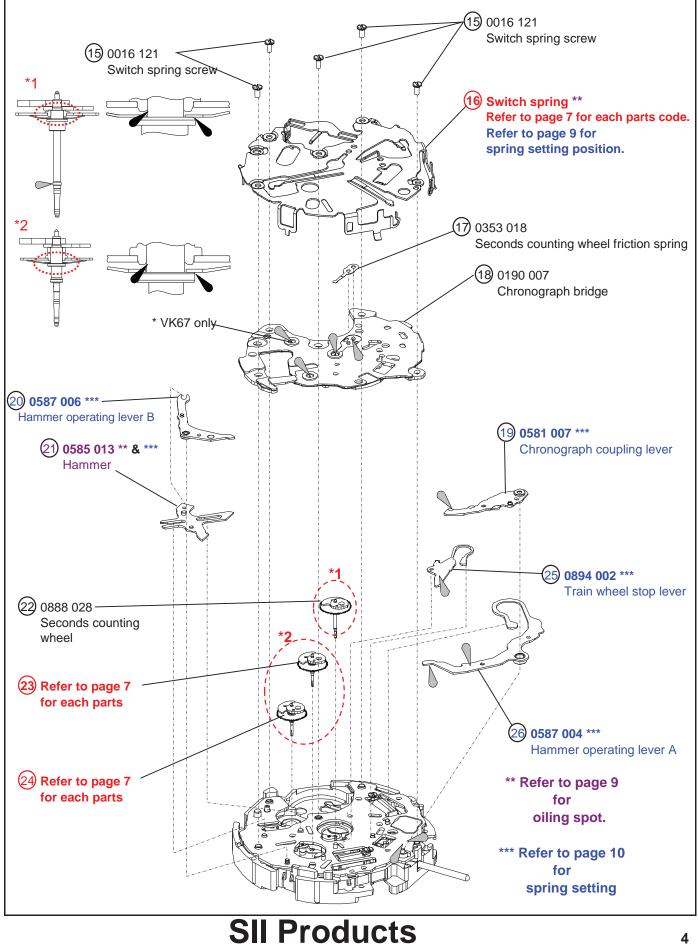

# **SII Products**

Version-04

Version-02 VK63/67/83

| Remarks: Different parts for each CAL. |      |              |      |            |                                               |                                                                                                                                                                                                                                                                                                                                                                                                                                                                                                                                                                                                                                                                                                                                                                                                                                                                                                                                                                                                                                                                                                                                                                                                                                                                                                                                                                                                                                                                                                                                                                                                                                                                                                                                                                                                                                                                                                                                                                                                                                                                                                                                |
|----------------------------------------|------|--------------|------|------------|-----------------------------------------------|--------------------------------------------------------------------------------------------------------------------------------------------------------------------------------------------------------------------------------------------------------------------------------------------------------------------------------------------------------------------------------------------------------------------------------------------------------------------------------------------------------------------------------------------------------------------------------------------------------------------------------------------------------------------------------------------------------------------------------------------------------------------------------------------------------------------------------------------------------------------------------------------------------------------------------------------------------------------------------------------------------------------------------------------------------------------------------------------------------------------------------------------------------------------------------------------------------------------------------------------------------------------------------------------------------------------------------------------------------------------------------------------------------------------------------------------------------------------------------------------------------------------------------------------------------------------------------------------------------------------------------------------------------------------------------------------------------------------------------------------------------------------------------------------------------------------------------------------------------------------------------------------------------------------------------------------------------------------------------------------------------------------------------------------------------------------------------------------------------------------------------|
| No                                     | VK63 | Cal.<br>VK67 | VK83 | Parts code | Parts name                                    | Parts form                                                                                                                                                                                                                                                                                                                                                                                                                                                                                                                                                                                                                                                                                                                                                                                                                                                                                                                                                                                                                                                                                                                                                                                                                                                                                                                                                                                                                                                                                                                                                                                                                                                                                                                                                                                                                                                                                                                                                                                                                                                                                                                     |
| 6                                      | 0    | -            | 0    | 0817 048   | Intermediate small hour hand wheel and pinion |                                                                                                                                                                                                                                                                                                                                                                                                                                                                                                                                                                                                                                                                                                                                                                                                                                                                                                                                                                                                                                                                                                                                                                                                                                                                                                                                                                                                                                                                                                                                                                                                                                                                                                                                                                                                                                                                                                                                                                                                                                                                                                                                |
|                                        | -    | 0            | -    | 0817 048   | Intermediate date wheel and pinion            | E CONTRACTOR                                                                                                                                                                                                                                                                                                                                                                                                                                                                                                                                                                                                                                                                                                                                                                                                                                                                                                                                                                                                                                                                                                                                                                                                                                                                                                                                                                                                                                                                                                                                                                                                                                                                                                                                                                                                                                                                                                                                                                                                                                                                                                                   |
| Ø                                      | 0    | -            | 0    | 0157 012   | Small hour hand wheel                         | Store and a store  |
|                                        | -    | 0            | -    | 0802 039   | Date indicator driving wheel                  | And                                                                                                                                                                                                                                                                                                                                                                                                                                                                                                                                                                                                                                                                                                                                                                                                                                                                                                                                                                                                                                                                                                                                                                                                                                                                                                                                                                                                                                                                                                                                                                                                                                                                                                                                                                                                                                                                                                                                                                                                                                                                                        |
| 6                                      | 0    | -            | -    | 4250 075   |                                               |                                                                                                                                                                                                                                                                                                                                                                                                                                                                                                                                                                                                                                                                                                                                                                                                                                                                                                                                                                                                                                                                                                                                                                                                                                                                                                                                                                                                                                                                                                                                                                                                                                                                                                                                                                                                                                                                                                                                                                                                                                                                                                                                |
|                                        | -    | 0            | -    | 4250 071   | Switch spring<br>( Differs by Cal. marking )  |                                                                                                                                                                                                                                                                                                                                                                                                                                                                                                                                                                                                                                                                                                                                                                                                                                                                                                                                                                                                                                                                                                                                                                                                                                                                                                                                                                                                                                                                                                                                                                                                                                                                                                                                                                                                                                                                                                                                                                                                                                                                                                                                |
|                                        | -    | -            | 0    | 4250 081   |                                               |                                                                                                                                                                                                                                                                                                                                                                                                                                                                                                                                                                                                                                                                                                                                                                                                                                                                                                                                                                                                                                                                                                                                                                                                                                                                                                                                                                                                                                                                                                                                                                                                                                                                                                                                                                                                                                                                                                                                                                                                                                                                                                                                |
| 23                                     | 0    | -            | 0    | 0685 003   | Positioning arbor                             |                                                                                                                                                                                                                                                                                                                                                                                                                                                                                                                                                                                                                                                                                                                                                                                                                                                                                                                                                                                                                                                                                                                                                                                                                                                                                                                                                                                                                                                                                                                                                                                                                                                                                                                                                                                                                                                                                                                                                                                                                                                                                                                                |
|                                        | -    | 0            | -    | 0902 017   | Minute counting wheel                         |                                                                                                                                                                                                                                                                                                                                                                                                                                                                                                                                                                                                                                                                                                                                                                                                                                                                                                                                                                                                                                                                                                                                                                                                                                                                                                                                                                                                                                                                                                                                                                                                                                                                                                                                                                                                                                                                                                                                                                                                                                                                                                                                |
| @-                                     | 0    | -            | 0    | 0902 017   | Minute counting wheel                         |                                                                                                                                                                                                                                                                                                                                                                                                                                                                                                                                                                                                                                                                                                                                                                                                                                                                                                                                                                                                                                                                                                                                                                                                                                                                                                                                                                                                                                                                                                                                                                                                                                                                                                                                                                                                                                                                                                                                                                                                                                                                                                                                |
|                                        | -    | 0            | -    | 0302 017   | Hour counting wheel                           |                                                                                                                                                                                                                                                                                                                                                                                                                                                                                                                                                                                                                                                                                                                                                                                                                                                                                                                                                                                                                                                                                                                                                                                                                                                                                                                                                                                                                                                                                                                                                                                                                                                                                                                                                                                                                                                                                                                                                                                                                                                                                                                                |
| 30                                     | 0    | -            | -    | 4004 353   |                                               | and the second s |
|                                        | -    | 0            | -    | 4004 352   | Circuit block                                 |                                                                                                                                                                                                                                                                                                                                                                                                                                                                                                                                                                                                                                                                                                                                                                                                                                                                                                                                                                                                                                                                                                                                                                                                                                                                                                                                                                                                                                                                                                                                                                                                                                                                                                                                                                                                                                                                                                                                                                                                                                                                                                                                |
|                                        | -    | -            | 0    | 4004 377   |                                               | 1 - 2 - 2 - C                                                                                                                                                                                                                                                                                                                                                                                                                                                                                                                                                                                                                                                                                                                                                                                                                                                                                                                                                                                                                                                                                                                                                                                                                                                                                                                                                                                                                                                                                                                                                                                                                                                                                                                                                                                                                                                                                                                                                                                                                                                                                                                  |