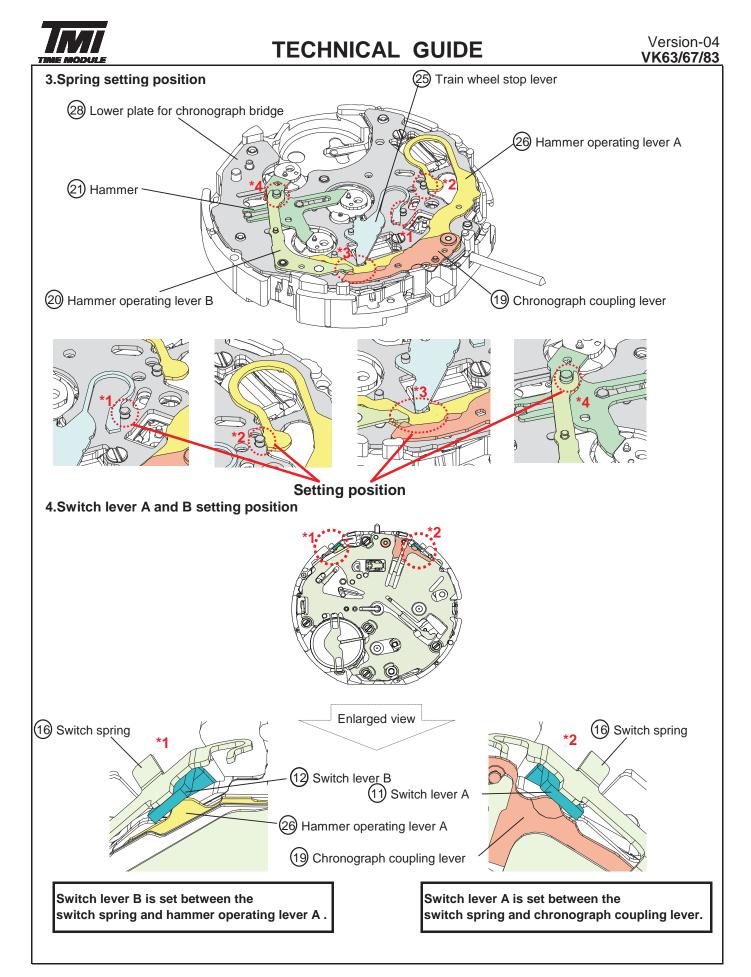

|  |  |  |

| [ Cal.VK67 ] |                                                   |  |  |  |  |
|--------------|---------------------------------------------------|--|--|--|--|
| Mark         | Parts name                                        |  |  |  |  |
| Α            | Bour counter intermediate wheel and pinion A      |  |  |  |  |
| В            | 37 Minute counter intermediate wheel and pinion A |  |  |  |  |
| С            | 36 Counter intermediate wheel and pinion          |  |  |  |  |
| Nil          | 35 Seconds counter intermediate wheel and pinion  |  |  |  |  |
| D            | 34 Hour counter intermediate wheel and pinion B   |  |  |  |  |
| Е            | 3 Hour counter intermediate wheel and pinion C    |  |  |  |  |



\*Mark positions, and sizes, etc. are different.





# **SII Products**





# \*Do not reuse the chronograph hands once detached. Please change and use new hands.

## [Note: To install 24 hour hand for VK63 and VK83]

Before installing 24 hour hand, pull out the crown to the second click position and rotate it clockwise, until changed to the next date then install the 24 hour hand.

## 9. How to check correct hands attachment

The hand's top surface should be set parallel with the axis tip , as shown below.



#### Application hands

- \*1: Second chronograph hand
- \*2: Minute / Hour chronograph hand and Small second hand and 24 hour hand



# **OPERATION**

# Version-02 VK63/67/83

# DISPLAY AND CROWN / BUTTON OPERATION



#### Note

| 1010 |                         |     |                         |      |                          |
|--