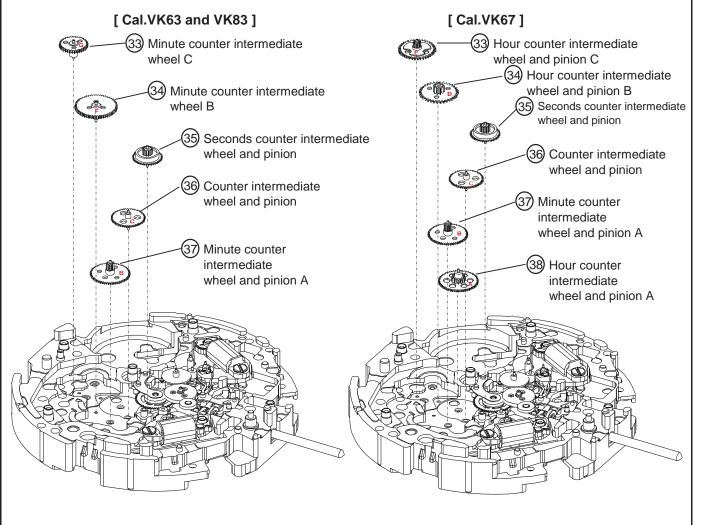

# 1.Detailed assembling of chronograph wheel

[NOTE]

# There is a mark on parts. Parts are set in order of the mark as shown in the table below.

| """""""""""""""""""""""""""""""""""""" |
|----------------------------------------|
|----------------------------------------|

Image example of the mark

| [ Cal.VK63 and VK83 ] |                                                     |  |  |  |
|-----------------------|-----------------------------------------------------|--|--|--|
| Mark                  | Parts name                                          |  |  |  |
| В                     | (37) Minute counter intermediate wheel and pinion A |  |  |  |
| С                     | 36 Counter intermediate wheel and pinion            |  |  |  |
| Nil                   | 35 Seconds counter intermediate wheel and pinion    |  |  |  |
| F                     | 34 Minute counter intermediate wheel B              |  |  |  |
| G                     | 33 Minute counter intermediate wheel C              |  |  |  |

| [ Cal.VK67 ] |                                                   |  |  |  |  |
|--------------|---------------------------------------------------|--|--|--|--|
| Mark         | Parts name                                        |  |  |  |  |
| Α            | Bour counter intermediate wheel and pinion A      |  |  |  |  |
| В            | 37 Minute counter intermediate wheel and pinion A |  |  |  |  |
| С            | 36 Counter intermediate wheel and pinion          |  |  |  |  |
| Nil          | 35 Seconds counter intermediate wheel and pinion  |  |  |  |  |
| D            | 34 Hour counter intermediate wheel and pinion B   |  |  |  |  |
| Е            | 3 Hour counter intermediate wheel and pinion C    |  |  |  |  |

\*Mark positions, and sizes, etc. are different.