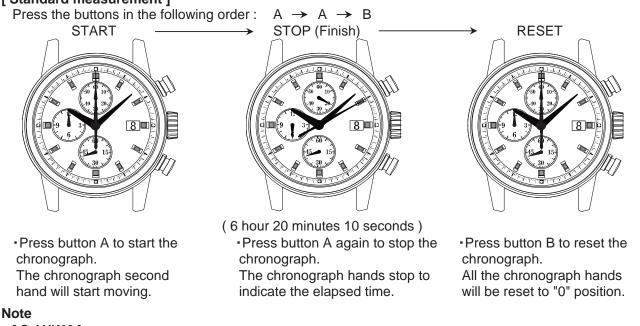

# [Standard measurement]

# [ Cal.VK63 ]

The chronograph can measure up to 60 minutes. The chronograph stops after a measurement for 60 minutes.

## [ Cal.VK67 ]

The chronograph can measure up to 12 hours. The chronograph stops after a measurement for 12 hours.

## [ Cal.VK83 ]

The chronograph can measure up to 20 minutes. The chronograph stops after a measurement for 20 minutes.

(1 hour 8 minutes 40 seconds) (6 hour 20 minutes 10 seconds)

\*Restart and stop of the chronograph can be repeated as many times as necessary by pressing button A