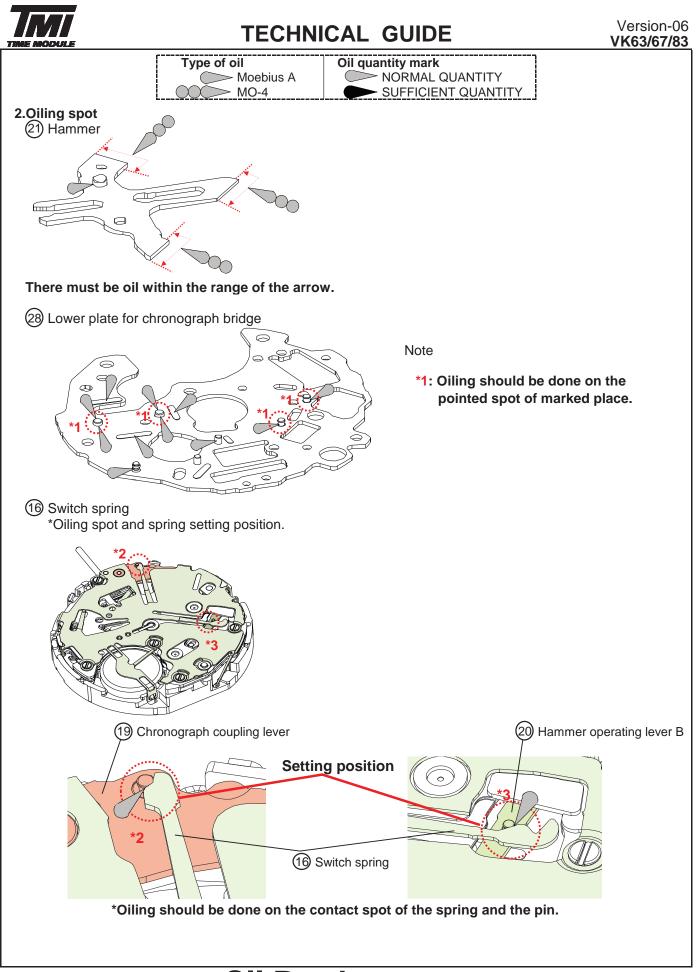

|  |  |  |

| [ Cal.VK67 ] |                                                   |  |  |  |  |
|--------------|---------------------------------------------------|--|--|--|--|
| Mark         | Parts name                                        |  |  |  |  |
| Α            | Bour counter intermediate wheel and pinion A      |  |  |  |  |
| В            | 37 Minute counter intermediate wheel and pinion A |  |  |  |  |
| С            | 36 Counter intermediate wheel and pinion          |  |  |  |  |
| Nil          | 35 Seconds counter intermediate wheel and pinion  |  |  |  |  |
| D            | 34 Hour counter intermediate wheel and pinion B   |  |  |  |  |
| Е            | 3 Hour counter intermediate wheel and pinion C    |  |  |  |  |



\*Mark positions, and sizes, etc. are different.





# **SII Products**





# \*Do not reuse the chronograph hands once detached. Please change and use new hands.

## [Note: To install 24 hour hand for VK63 and VK83]

Before installing 24 hour hand, pull out the crown to the second click position and rotate it clockwise, until changed to the next date then install the 24 hour hand.

## 9. How to check correct hands attachment

The hand's top surface should be set parallel with the axis tip , as shown below.



#### Application hands

- \*1: Second chronograph hand
- \*2: Minute / Hour chronograph hand and Small second hand and 24 hour hand



# **OPERATION**

# Version-02 VK63/67/83

# DISPLAY AND CROWN / BUTTON OPERATION



#### Note

| 1010 |                         |     |                         |      |                          |
|