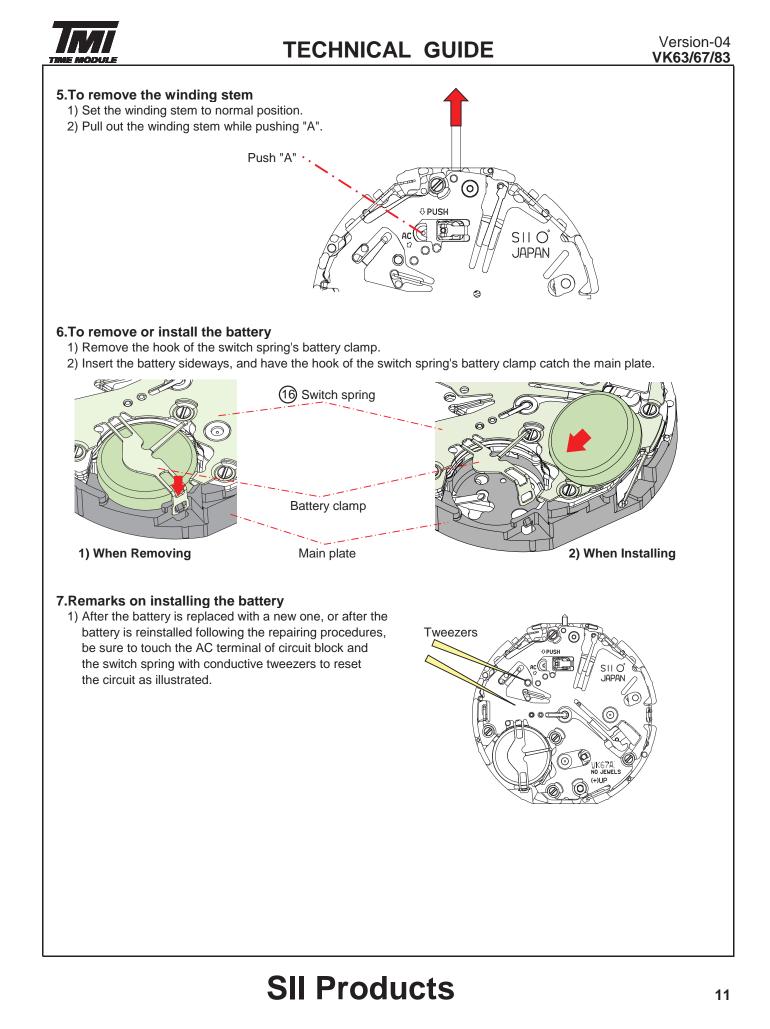

#### 3. How to reset (after battery change)

- It is possible to reset by the following two methods.
  - 1) Set the crown to the normal position.
- Method 1  $\langle$  2) Touch the AC terminal of circuit block and the switch spring with conductive tweezers
  - to reset the circuit.
  - 3) The small second hand will move at two-second interval for 10 seconds.
  - 1) Pull out the crown to the second click position.

Method 2 -

- 2) Press the button B for two seconds and release the button.3) Push the crown back to the normal position.
- ( 4) The small second hand will move at two-second interval for 10 seconds.
- \* If the crown is operated within this 10 seconds, the two-second interval movement will not activate.

#### [Note]

It is not necessary to set the chronograph hands after the battery is exchanged.

If the chronograph hands position are incorrect, following below procedure all the chronograph hands will be reset to "0" position.