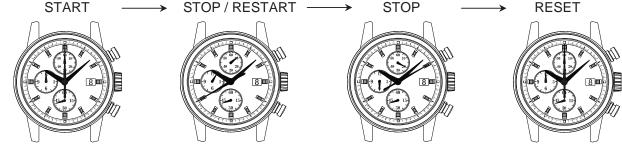

## [Accumulated elapsed time measurement]

Press the buttons in the following order :  $A \rightarrow A/A \cdots \rightarrow A \rightarrow B$ START  $\longrightarrow$  STOP/RESTART  $\longrightarrow$  STOP  $\longrightarrow$ 

(1 hour 8 minutes 40 seconds) (6 hour 20 minutes 10 seconds)

\*Restart and stop of the chronograph can be repeated as many times as necessary by pressing button A