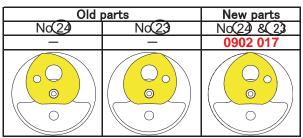

# **SII Products**

Version-04

Version-02 VK63/67/83

| Remarks: Different parts for each CAL. |      |              |      |            |                                               |                                                                                                                                                                                                                                                                                                                                                                                                                                                                                                                                                                                                                                                                                                                                                                                                                                                                                                                                                                                                                                                                                                                                                                                                                                                                                                                                                                                                                                                                                                                                                                                                                                                                                                                                                                                                                                                                                                                                                                                                                                                                                                                                |
|----------------------------------------|------|--------------|------|------------|-----------------------------------------------|--------------------------------------------------------------------------------------------------------------------------------------------------------------------------------------------------------------------------------------------------------------------------------------------------------------------------------------------------------------------------------------------------------------------------------------------------------------------------------------------------------------------------------------------------------------------------------------------------------------------------------------------------------------------------------------------------------------------------------------------------------------------------------------------------------------------------------------------------------------------------------------------------------------------------------------------------------------------------------------------------------------------------------------------------------------------------------------------------------------------------------------------------------------------------------------------------------------------------------------------------------------------------------------------------------------------------------------------------------------------------------------------------------------------------------------------------------------------------------------------------------------------------------------------------------------------------------------------------------------------------------------------------------------------------------------------------------------------------------------------------------------------------------------------------------------------------------------------------------------------------------------------------------------------------------------------------------------------------------------------------------------------------------------------------------------------------------------------------------------------------------|
| No                                     | VK63 | Cal.<br>VK67 | VK83 | Parts code | Parts name                                    | Parts form                                                                                                                                                                                                                                                                                                                                                                                                                                                                                                                                                                                                                                                                                                                                                                                                                                                                                                                                                                                                                                                                                                                                                                                                                                                                                                                                                                                                                                                                                                                                                                                                                                                                                                                                                                                                                                                                                                                                                                                                                                                                                                                     |
| 6                                      | 0    | -            | 0    | 0817 048   | Intermediate small hour hand wheel and pinion |                                                                                                                                                                                                                                                                                                                                                                                                                                                                                                                                                                                                                                                                                                                                                                                                                                                                                                                                                                                                                                                                                                                                                                                                                                                                                                                                                                                                                                                                                                                                                                                                                                                                                                                                                                                                                                                                                                                                                                                                                                                                                                                                |
|                                        | -    | 0            | -    | 0817 048   | Intermediate date wheel and pinion            | E CONTRACTOR                                                                                                                                                                                                                                                                                                                                                                                                                                                                                                                                                                                                                                                                                                                                                                                                                                                                                                                                                                                                                                                                                                                                                                                                                                                                                                                                                                                                                                                                                                                                                                                                                                                                                                                                                                                                                                                                                                                                                                                                                                                                                                                   |
| Ø                                      | 0    | -            | 0    | 0157 012   | Small hour hand wheel                         | Store and a store  |
|                                        | -    | 0            | -    | 0802 039   | Date indicator driving wheel                  | And                                                                                                                                                                                                                                                                                                                                                                                                                                                                                                                                                                                                                                                                                                                                                                                                                                                                                                                                                                                                                                                                                                                                                                                                                                                                                                                                                                                                                                                                                                                                                                                                                                                                                                                                                                                                                                                                                                                                                                                                                                                                                        |
| 6                                      | 0    | -            | -    | 4250 075   |                                               |                                                                                                                                                                                                                                                                                                                                                                                                                                                                                                                                                                                                                                                                                                                                                                                                                                                                                                                                                                                                                                                                                                                                                                                                                                                                                                                                                                                                                                                                                                                                                                                                                                                                                                                                                                                                                                                                                                                                                                                                                                                                                                                                |
|                                        | -    | 0            | -    | 4250 071   | Switch spring<br>( Differs by Cal. marking )  |                                                                                                                                                                                                                                                                                                                                                                                                                                                                                                                                                                                                                                                                                                                                                                                                                                                                                                                                                                                                                                                                                                                                                                                                                                                                                                                                                                                                                                                                                                                                                                                                                                                                                                                                                                                                                                                                                                                                                                                                                                                                                                                                |
|                                        | -    | -            | 0    | 4250 081   |                                               |                                                                                                                                                                                                                                                                                                                                                                                                                                                                                                                                                                                                                                                                                                                                                                                                                                                                                                                                                                                                                                                                                                                                                                                                                                                                                                                                                                                                                                                                                                                                                                                                                                                                                                                                                                                                                                                                                                                                                                                                                                                                                                                                |
| 23                                     | 0    | -            | 0    | 0685 003   | Positioning arbor                             |                                                                                                                                                                                                                                                                                                                                                                                                                                                                                                                                                                                                                                                                                                                                                                                                                                                                                                                                                                                                                                                                                                                                                                                                                                                                                                                                                                                                                                                                                                                                                                                                                                                                                                                                                                                                                                                                                                                                                                                                                                                                                                                                |
|                                        | -    | 0            | -    | 0902 017   | Minute counting wheel                         |                                                                                                                                                                                                                                                                                                                                                                                                                                                                                                                                                                                                                                                                                                                                                                                                                                                                                                                                                                                                                                                                                                                                                                                                                                                                                                                                                                                                                                                                                                                                                                                                                                                                                                                                                                                                                                                                                                                                                                                                                                                                                                                                |
| @-                                     | 0    | -            | 0    | 0902 017   | Minute counting wheel                         |                                                                                                                                                                                                                                                                                                                                                                                                                                                                                                                                                                                                                                                                                                                                                                                                                                                                                                                                                                                                                                                                                                                                                                                                                                                                                                                                                                                                                                                                                                                                                                                                                                                                                                                                                                                                                                                                                                                                                                                                                                                                                                                                |
|                                        | -    | 0            | -    | 0302 017   | Hour counting wheel                           |                                                                                                                                                                                                                                                                                                                                                                                                                                                                                                                                                                                                                                                                                                                                                                                                                                                                                                                                                                                                                                                                                                                                                                                                                                                                                                                                                                                                                                                                                                                                                                                                                                                                                                                                                                                                                                                                                                                                                                                                                                                                                                                                |
| 30                                     | 0    | -            | -    | 4004 353   |                                               | and the second s |
|                                        | -    | 0            | -    | 4004 352   | Circuit block                                 |                                                                                                                                                                                                                                                                                                                                                                                                                                                                                                                                                                                                                                                                                                                                                                                                                                                                                                                                                                                                                                                                                                                                                                                                                                                                                                                                                                                                                                                                                                                                                                                                                                                                                                                                                                                                                                                                                                                                                                                                                                                                                                                                |
|                                        | -    | -            | 0    | 4004 377   |                                               | 1 - 2 - 2 - C                                                                                                                                                                                                                                                                                                                                                                                                                                                                                                                                                                                                                                                                                                                                                                                                                                                                                                                                                                                                                                                                                                                                                                                                                                                                                                                                                                                                                                                                                                                                                                                                                                                                                                                                                                                                                                                                                                                                                                                                                                                                                                                  |

## [NOTE]

About the parts code "0902 017"

When you purchase this part, please order new one "0902 017."

③ Date indicator ...Cal.VK63 / 67/ 83 common parts

| Parts code | Crown    | Date      | Color of figure | Color of   |
|------------|----------|-----------|-----------------|------------|
| Faits coue | position | position  | Color of figure | background |
| 0878 328   | 3H       | 3H (4.5H) | Black           | White      |
| 0878 329   | 3H       | 3H (4.5H) | White           | Black      |