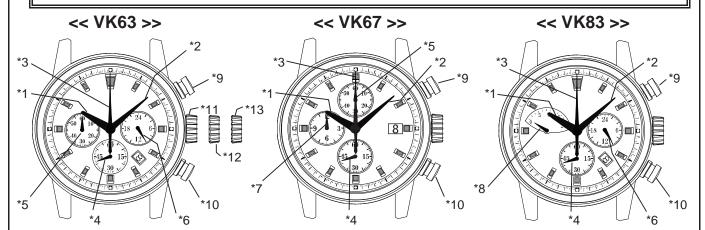

# 1.Detailed assembling of chronograph wheel

[NOTE]

# There is a mark on parts. Parts are set in order of the mark as shown in the table below.

| """""""""""""""""""""""""""""""""""""" |
|----------------------------------------|
|----------------------------------------|

Image example of the mark

| [ Cal.VK63 and VK83 ] |                                                     |  |  |  |
|-----------------------|-----------------------------------------------------|--|--|--|
| Mark                  | Parts name                                          |  |  |  |
| В                     | (37) Minute counter intermediate wheel and pinion A |  |  |  |
| С                     | 36 Counter intermediate wheel and pinion            |  |  |  |
| Nil                   | 35 Seconds counter intermediate wheel and pinion    |  |  |  |
| F                     | 34 Minute counter intermediate wheel B              |  |  |  |
| G                     | 33 Minute counter intermediate wheel C              |  |  |  |

| [ Cal.VK67 ] |                                                   |  |  |  |  |
|--------------|---------------------------------------------------|--|--|--|--|
| Mark         | Parts name                                        |  |  |  |  |
| Α            | Bour counter intermediate wheel and pinion A      |  |  |  |  |
| В            | 37 Minute counter intermediate wheel and pinion A |  |  |  |  |
| С            | 36 Counter intermediate wheel and pinion          |  |  |  |  |
| Nil          | 35 Seconds counter intermediate wheel and pinion  |  |  |  |  |
| D            | 34 Hour counter intermediate wheel and pinion B   |  |  |  |  |
| Е            | 3 Hour counter intermediate wheel and pinion C    |  |  |  |  |

\*Mark positions, and sizes, etc. are different.