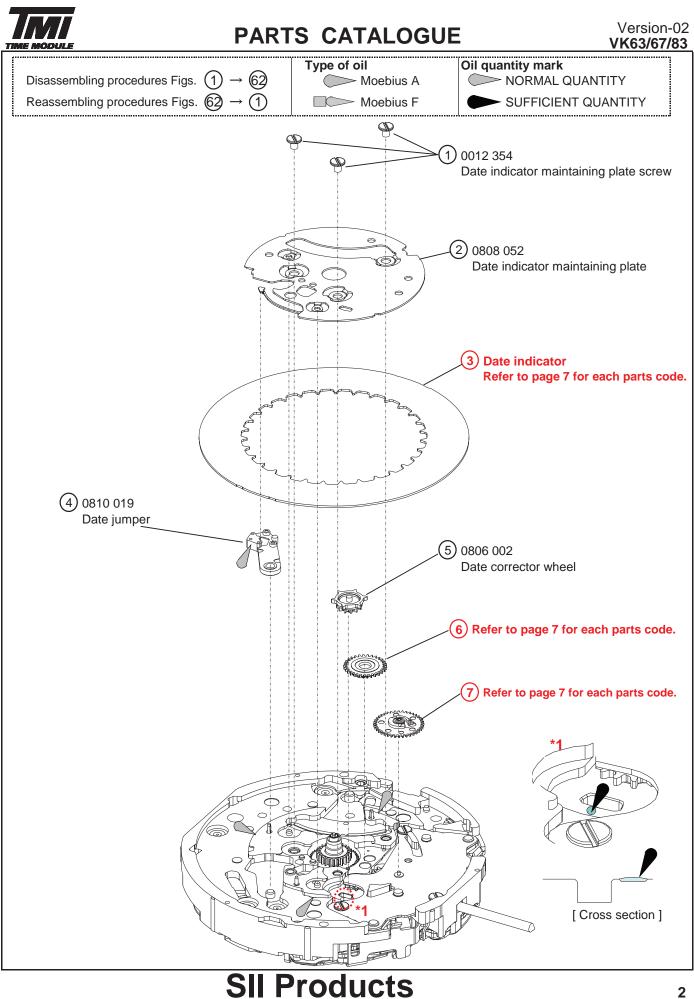

# **SII Products**

Version-04

Version-02 VK63/67/83

| Remarks: Different parts for each CAL. |      |              |      |            |                                               |                                                                                                                                                                                                                                                                                                                                                                                                                                                                                                                                                                                                                                                                                                                                                                                                                                                                                                                                                                                                                                                                                                                                                                                                                                                                                                                                                                                                                                                                                                                                                                                                                                                                                                                                                                                                                                                                                                                                                                                                                                                                                                                                |
|----------------------------------------|------|--------------|------|------------|-----------------------------------------------|--------------------------------------------------------------------------------------------------------------------------------------------------------------------------------------------------------------------------------------------------------------------------------------------------------------------------------------------------------------------------------------------------------------------------------------------------------------------------------------------------------------------------------------------------------------------------------------------------------------------------------------------------------------------------------------------------------------------------------------------------------------------------------------------------------------------------------------------------------------------------------------------------------------------------------------------------------------------------------------------------------------------------------------------------------------------------------------------------------------------------------------------------------------------------------------------------------------------------------------------------------------------------------------------------------------------------------------------------------------------------------------------------------------------------------------------------------------------------------------------------------------------------------------------------------------------------------------------------------------------------------------------------------------------------------------------------------------------------------------------------------------------------------------------------------------------------------------------------------------------------------------------------------------------------------------------------------------------------------------------------------------------------------------------------------------------------------------------------------------------------------|
| No                                     | VK63 | Cal.<br>VK67 | VK83 | Parts code | Parts name                                    | Parts form                                                                                                                                                                                                                                                                                                                                                                                                                                                                                                                                                                                                                                                                                                                                                                                                                                                                                                                                                                                                                                                                                                                                                                                                                                                                                                                                                                                                                                                                                                                                                                                                                                                                                                                                                                                                                                                                                                                                                                                                                                                                                                                     |
| 6                                      | 0    | -            | 0    | 0817 048   | Intermediate small hour hand wheel and pinion |                                                                                                                                                                                                                                                                                                                                                                                                                                                                                                                                                                                                                                                                                                                                                                                                                                                                                                                                                                                                                                                                                                                                                                                                                                                                                                                                                                                                                                                                                                                                                                                                                                                                                                                                                                                                                                                                                                                                                                                                                                                                                                                                |
|                                        | -    | 0            | -    | 0817 048   | Intermediate date wheel and pinion            | E CONTRACTOR                                                                                                                                                                                                                                                                                                                                                                                                                                                                                                                                                                                                                                                                                                                                                                                                                                                                                                                                                                                                                                                                                                                                                                                                                                                                                                                                                                                                                                                                                                                                                                                                                                                                                                                                                                                                                                                                                                                                                                                                                                                                                                                   |
| Ø                                      | 0    | -            | 0    | 0157 012   | Small hour hand wheel                         | Store and a store  |
|                                        | -    | 0            | -    | 0802 039   | Date indicator driving wheel                  | And                                                                                                                                                                                                                                                                                                                                                                                                                                                                                                                                                                                                                                                                                                                                                                                                                                                                                                                                                                                                                                                                                                                                                                                                                                                                                                                                                                                                                                                                                                                                                                                                                                                                                                                                                                                                                                                                                                                                                                                                                                                                                        |
| 6                                      | 0    | -            | -    | 4250 075   |                                               |                                                                                                                                                                                                                                                                                                                                                                                                                                                                                                                                                                                                                                                                                                                                                                                                                                                                                                                                                                                                                                                                                                                                                                                                                                                                                                                                                                                                                                                                                                                                                                                                                                                                                                                                                                                                                                                                                                                                                                                                                                                                                                                                |
|                                        | -    | 0            | -    | 4250 071   | Switch spring<br>( Differs by Cal. marking )  |                                                                                                                                                                                                                                                                                                                                                                                                                                                                                                                                                                                                                                                                                                                                                                                                                                                                                                                                                                                                                                                                                                                                                                                                                                                                                                                                                                                                                                                                                                                                                                                                                                                                                                                                                                                                                                                                                                                                                                                                                                                                                                                                |
|                                        | -    | -            | 0    | 4250 081   |                                               |                                                                                                                                                                                                                                                                                                                                                                                                                                                                                                                                                                                                                                                                                                                                                                                                                                                                                                                                                                                                                                                                                                                                                                                                                                                                                                                                                                                                                                                                                                                                                                                                                                                                                                                                                                                                                                                                                                                                                                                                                                                                                                                                |
| 23                                     | 0    | -            | 0    | 0685 003   | Positioning arbor                             |                                                                                                                                                                                                                                                                                                                                                                                                                                                                                                                                                                                                                                                                                                                                                                                                                                                                                                                                                                                                                                                                                                                                                                                                                                                                                                                                                                                                                                                                                                                                                                                                                                                                                                                                                                                                                                                                                                                                                                                                                                                                                                                                |
|                                        | -    | 0            | -    | 0902 017   | Minute counting wheel                         |                                                                                                                                                                                                                                                                                                                                                                                                                                                                                                                                                                                                                                                                                                                                                                                                                                                                                                                                                                                                                                                                                                                                                                                                                                                                                                                                                                                                                                                                                                                                                                                                                                                                                                                                                                                                                                                                                                                                                                                                                                                                                                                                |
| @-                                     | 0    | -            | 0    | 0902 017   | Minute counting wheel                         |                                                                                                                                                                                                                                                                                                                                                                                                                                                                                                                                                                                                                                                                                                                                                                                                                                                                                                                                                                                                                                                                                                                                                                                                                                                                                                                                                                                                                                                                                                                                                                                                                                                                                                                                                                                                                                                                                                                                                                                                                                                                                                                                |
|                                        | -    | 0            | -    | 0302 017   | Hour counting wheel                           |                                                                                                                                                                                                                                                                                                                                                                                                                                                                                                                                                                                                                                                                                                                                                                                                                                                                                                                                                                                                                                                                                                                                                                                                                                                                                                                                                                                                                                                                                                                                                                                                                                                                                                                                                                                                                                                                                                                                                                                                                                                                                                                                |
| 30                                     | 0    | -            | -    | 4004 353   |                                               | and the second s |
|                                        | -    | 0            | -    | 4004 352   | Circuit block                                 |                                                                                                                                                                                                                                                                                                                                                                                                                                                                                                                                                                                                                                                                                                                                                                                                                                                                                                                                                                                                                                                                                                                                                                                                                                                                                                                                                                                                                                                                                                                                                                                                                                                                                                                                                                                                                                                                                                                                                                                                                                                                                                                                |
|                                        | -    | -            | 0    | 4004 377   |                                               | 1 - 2 - 2 - C                                                                                                                                                                                                                                                                                                                                                                                                                                                                                                                                                                                                                                                                                                                                                                                                                                                                                                                                                                                                                                                                                                                                                                                                                                                                                                                                                                                                                                                                                                                                                                                                                                                                                                                                                                                                                                                                                                                                                                                                                                                                                                                  |

## [NOTE]

About the parts code "0902 017"

When you purchase this part, please order new one "0902 017."

③ Date indicator ...Cal.VK63 / 67/ 83 common parts

| Parts code | Crown    | Date      | Color of figure | Color of   |
|------------|----------|-----------|-----------------|------------|
| Faits coue | position | position  | Color of figure | background |
| 0878 328   | 3H       | 3H (4.5H) | Black           | White      |
| 0878 329   | 3H       | 3H (4.5H) | White           | Black      |