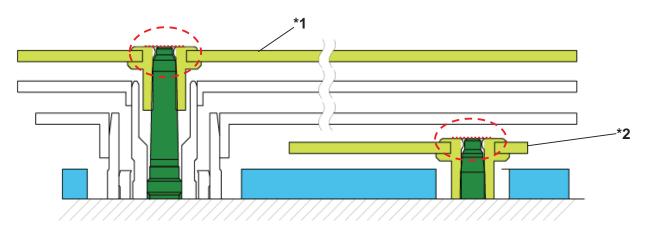

## 9. How to check correct hands attachment

The hand's top surface should be set parallel with the axis tip , as shown below.