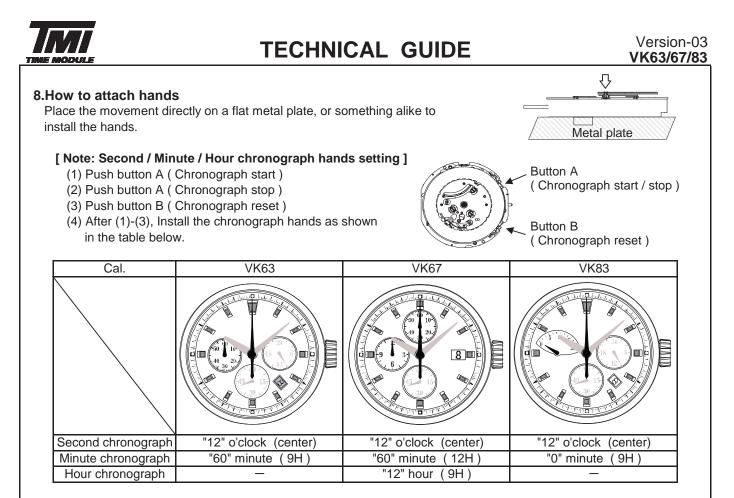

## 9. How to check correct hands attachment

The hand's top surface should be set parallel with the axis tip , as shown below.

#### Application hands

- \*1: Second chronograph hand
- \*2: Minute / Hour chronograph hand and Small second hand and 24 hour hand