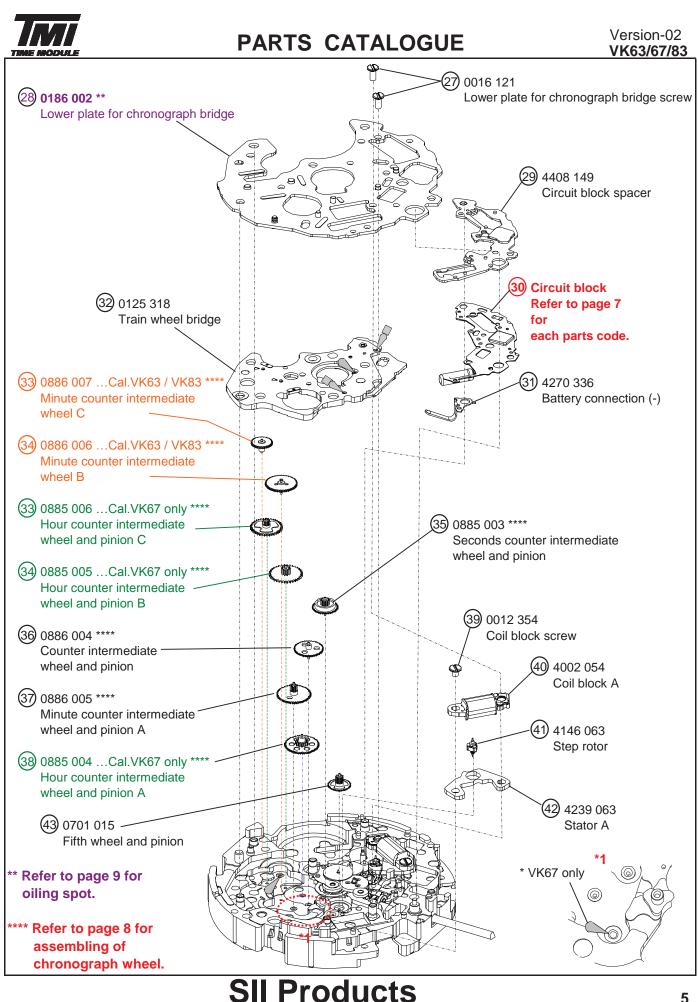

# **SII Products**

Version-04

Version-02 VK63/67/83

| Remarks: Different parts for each CAL. |      |              |      |            |                                               |                                                                                                                                                                                                                                                                                                                                                                                                                                                                                                                                                                                                                                                                                                                                                                                                                                                                                                                                                                                                                                                                                                                                                                                                                                                                                                                                                                                                                                                                                                                                                                                                                                                                                                                                                                                                                                                                                                                                                                                                                                                                                                                                |
|----------------------------------------|------|--------------|------|------------|-----------------------------------------------|--------------------------------------------------------------------------------------------------------------------------------------------------------------------------------------------------------------------------------------------------------------------------------------------------------------------------------------------------------------------------------------------------------------------------------------------------------------------------------------------------------------------------------------------------------------------------------------------------------------------------------------------------------------------------------------------------------------------------------------------------------------------------------------------------------------------------------------------------------------------------------------------------------------------------------------------------------------------------------------------------------------------------------------------------------------------------------------------------------------------------------------------------------------------------------------------------------------------------------------------------------------------------------------------------------------------------------------------------------------------------------------------------------------------------------------------------------------------------------------------------------------------------------------------------------------------------------------------------------------------------------------------------------------------------------------------------------------------------------------------------------------------------------------------------------------------------------------------------------------------------------------------------------------------------------------------------------------------------------------------------------------------------------------------------------------------------------------------------------------------------------|
| No                                     | VK63 | Cal.<br>VK67 | VK83 | Parts code | Parts name                                    | Parts form                                                                                                                                                                                                                                                                                                                                                                                                                                                                                                                                                                                                                                                                                                                                                                                                                                                                                                                                                                                                                                                                                                                                                                                                                                                                                                                                                                                                                                                                                                                                                                                                                                                                                                                                                                                                                                                                                                                                                                                                                                                                                                                     |
| 6                                      | 0    | -            | 0    | 0817 048   | Intermediate small hour hand wheel and pinion |                                                                                                                                                                                                                                                                                                                                                                                                                                                                                                                                                                                                                                                                                                                                                                                                                                                                                                                                                                                                                                                                                                                                                                                                                                                                                                                                                                                                                                                                                                                                                                                                                                                                                                                                                                                                                                                                                                                                                                                                                                                                                                                                |
|                                        | -    | 0            | -    | 0817 048   | Intermediate date wheel and pinion            | E CONTRACTOR                                                                                                                                                                                                                                                                                                                                                                                                                                                                                                                                                                                                                                                                                                                                                                                                                                                                                                                                                                                                                                                                                                                                                                                                                                                                                                                                                                                                                                                                                                                                                                                                                                                                                                                                                                                                                                                                                                                                                                                                                                                                                                                   |
| Ø                                      | 0    | -            | 0    | 0157 012   | Small hour hand wheel                         | Store and a store  |
|                                        | -    | 0            | -    | 0802 039   | Date indicator driving wheel                  | And                                                                                                                                                                                                                                                                                                                                                                                                                                                                                                                                                                                                                                                                                                                                                                                                                                                                                                                                                                                                                                                                                                                                                                                                                                                                                                                                                                                                                                                                                                                                                                                                                                                                                                                                                                                                                                                                                                                                                                                                                                                                                        |
| 6                                      | 0    | -            | -    | 4250 075   |                                               |                                                                                                                                                                                                                                                                                                                                                                                                                                                                                                                                                                                                                                                                                                                                                                                                                                                                                                                                                                                                                                                                                                                                                                                                                                                                                                                                                                                                                                                                                                                                                                                                                                                                                                                                                                                                                                                                                                                                                                                                                                                                                                                                |
|                                        | -    | 0            | -    | 4250 071   | Switch spring<br>( Differs by Cal. marking )  |                                                                                                                                                                                                                                                                                                                                                                                                                                                                                                                                                                                                                                                                                                                                                                                                                                                                                                                                                                                                                                                                                                                                                                                                                                                                                                                                                                                                                                                                                                                                                                                                                                                                                                                                                                                                                                                                                                                                                                                                                                                                                                                                |
|                                        | -    | -            | 0    | 4250 081   |                                               |                                                                                                                                                                                                                                                                                                                                                                                                                                                                                                                                                                                                                                                                                                                                                                                                                                                                                                                                                                                                                                                                                                                                                                                                                                                                                                                                                                                                                                                                                                                                                                                                                                                                                                                                                                                                                                                                                                                                                                                                                                                                                                                                |
| 23                                     | 0    | -            | 0    | 0685 003   | Positioning arbor                             |                                                                                                                                                                                                                                                                                                                                                                                                                                                                                                                                                                                                                                                                                                                                                                                                                                                                                                                                                                                                                                                                                                                                                                                                                                                                                                                                                                                                                                                                                                                                                                                                                                                                                                                                                                                                                                                                                                                                                                                                                                                                                                                                |
|                                        | -    | 0            | -    | 0902 017   | Minute counting wheel                         |                                                                                                                                                                                                                                                                                                                                                                                                                                                                                                                                                                                                                                                                                                                                                                                                                                                                                                                                                                                                                                                                                                                                                                                                                                                                                                                                                                                                                                                                                                                                                                                                                                                                                                                                                                                                                                                                                                                                                                                                                                                                                                                                |
| @-                                     | 0    | -            | 0    | 0902 017   | Minute counting wheel                         |                                                                                                                                                                                                                                                                                                                                                                                                                                                                                                                                                                                                                                                                                                                                                                                                                                                                                                                                                                                                                                                                                                                                                                                                                                                                                                                                                                                                                                                                                                                                                                                                                                                                                                                                                                                                                                                                                                                                                                                                                                                                                                                                |
|                                        | -    | 0            | -    | 0302 017   | Hour counting wheel                           |                                                                                                                                                                                                                                                                                                                                                                                                                                                                                                                                                                                                                                                                                                                                                                                                                                                                                                                                                                                                                                                                                                                                                                                                                                                                                                                                                                                                                                                                                                                                                                                                                                                                                                                                                                                                                                                                                                                                                                                                                                                                                                                                |
| 30                                     | 0    | -            | -    | 4004 353   |                                               | and the second s |
|                                        | -    | 0            | -    | 4004 352   | Circuit block                                 |                                                                                                                                                                                                                                                                                                                                                                                                                                                                                                                                                                                                                                                                                                                                                                                                                                                                                                                                                                                                                                                                                                                                                                                                                                                                                                                                                                                                                                                                                                                                                                                                                                                                                                                                                                                                                                                                                                                                                                                                                                                                                                                                |
|                                        | -    | -            | 0    | 4004 377   |                                               | 1 - 2 - 2 - C                                                                                                                                                                                                                                                                                                                                                                                                                                                                                                                                                                                                                                                                                                                                                                                                                                                                                                                                                                                                                                                                                                                                                                                                                                                                                                                                                                                                                                                                                                                                                                                                                                                                                                                                                                                                                                                                                                                                                                                                                                                                                                                  |