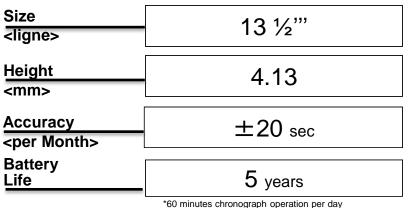

# **MIYOTA**



#### Battery consumption could be minimum by pulling out the stem

**Balance** Weight <µN.m>

Minute 0.40 Chrono Second 0.11 Small 0.02

## Featured by Shock Detection

### Clearance

Clearance changes subject to the glass, case structure, and the length of the hand.



## **Original Package**

500pcs

#### Time measurement

#### **Accuracy**

The unit (gate) time of measurement must be set at "10 sec." and the measurement must be performed in the form of complete watch.

10 sec 10 sec 10 sec











Chronograph Hour







Setting the Time

Set CHRONOGRAPH hands to reset

Push A to reset the hands position to the ZERO position, And continue to push A to put them forward