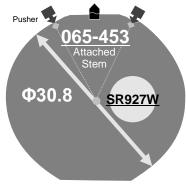

# **MIYOTA**



#### Battery consumption could be minimum by pulling out the stem

**Balance** Weight <µN.m>

Minute 0.40 Chrono Second 0.11 Small 0.02

## Featured by Shock Detection

### Clearance

Clearance changes subject to the glass, case structure, and the length of the hand.



## **Original Package**

500pcs

#### Time measurement

#### **Accuracy**

The unit (gate) time of measurement must be set at "10 sec." and the measurement must be performed in the form of complete watch.

10 sec 10 sec 10 sec











Chronograph Hour







Setting the Time

Set CHRONOGRAPH hands to reset

Push A to reset the hands position to the ZERO position, And continue to push A to put them forward