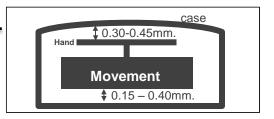

### Clearance

Clearance changes subject to the glass, case structure, and the length of the hand.