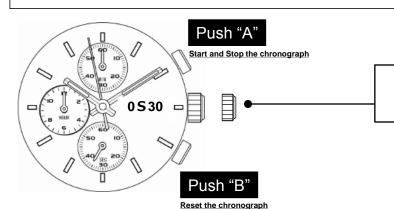

#### **Accuracy**

The unit (gate) time of measurement must be set at "10 sec." and the measurement must be performed in the form of complete watch.

10 sec 10 sec 10 sec

Chronograph Hour

Setting the Time

Set CHRONOGRAPH hands to reset

Push A to reset the hands position to the ZERO position, And continue to push A to put them forward